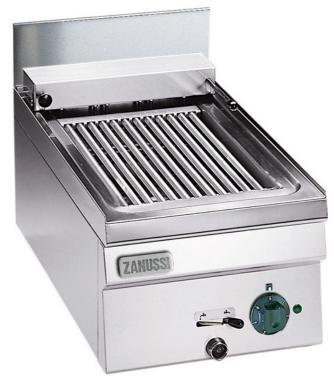

## FUNCTIONAL AND CONSTRUCTION FEATURES

- ◆ Constructed completely in 18/10, 304 AISI stainless steel to guarantee a hard-wearing performance.
- ◆ Hygiene guaranteed by rounded edges, flush fit between units, side upstands, rear splashback and sealing joints, completely smooth and easy to clean surfaces.
- ◆ Extractable griddle.
- ◆ Tilting elements with safety stop for ease of cleaning of the well.
- ◆ Easily cleaned well with water for the collection of fats. Drainage via a tap and extendable hose positioned on the front of the unit.
- ◆ Adjustable temperature control.
- ◆ The cooking surface is a stainless steel grid heated by incoloy armoured steel elements.

- ◆ The electric charcoal grill tops can be mounted on open base cupboards with hinged doors, a chest of drawers or runners for gastronorm containers available as accessories.
- ◆ All models comply with the standards required by the main international approval bodies and are **(€** marked.

| TECHNICAL DATA           |                  |
|--------------------------|------------------|
| CHARACTERISTICS          | MODELS           |
|                          | SGE350<br>285756 |
| Power supply             | Electric         |
| External dimensions - mm |                  |
| width                    | 350              |
| depth                    | 600              |
| height                   | 300              |
| Power - kW               |                  |
| installed-electric       | 3                |
| Grid dimensions - mm     | 250X400          |
| Net weight - kg.         | 17               |
| Supply voltage           | 400 V, 3N, 50/60 |